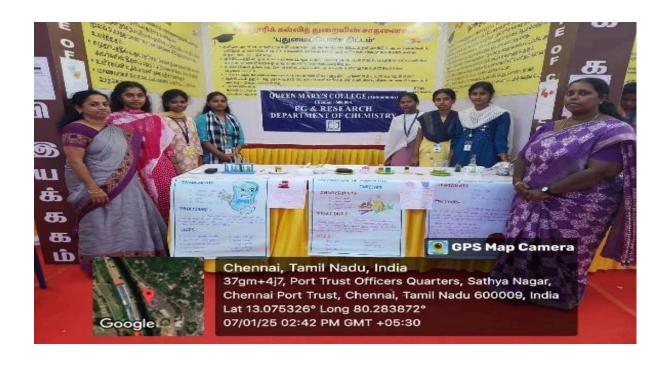

#### **Trade Fair Exhibition 2025**

Our Department students participated in the Trade Fair 2025 at Island Ground, Chennai on 7.1.2025 conducted by the Government of Tamil Nadu. Our students demonstrated the following experiments to the public and got good response.

The above Experiments were explained to the public by

- 1. E.Parbavathy III B.Sc., Chemistry (T/M)
- 2. P.Keerthika III B.Sc., Chemistry (T/M)
- 3. G.Pavithra II B.Sc., Chemistry (E/M)
- 4. S.Vaanthalir III B.Sc., Chemistry (E M)
- 5. E.Atchaya I B.Sc., Chemistry (T/M)
- 6. S.Jothi I B.Sc., Chemistry (T/M)