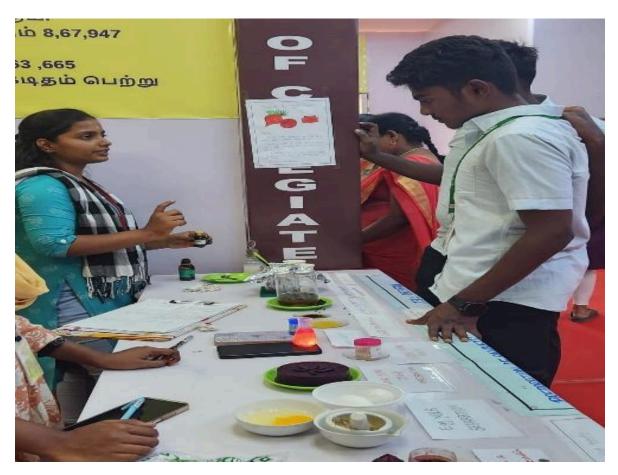

#### **Trade Fair Exhibition 2025**

Our Department students participated in the Trade Fair 2025 at Island Ground, Chennai on 7.1.2025 conducted by the Government of Tamil Nadu. Our students demonstrated the following experiments to the public and got good response.

- 1. Preparation of Jelly
- 2. Preparation of Fake blood
- 3. Adulteration in food
- 4. Preparation of bathing soap
- 5. Separation of Egg white from yolk
- 6. Preparation of Natural lipstick
- 7. Preparation of Pain balm
- 8. Cleaning tricks for silver articles
- 9. Display of lava lamp

The above Experiments were explained to the public by

- 1. E.Parbavathy III B.Sc., Chemistry (T/M)
- 2. P.Keerthika III B.Sc., Chemistry (T/M)
- 3. G.Pavithra II B.Sc., Chemistry (E/M)
- 4. S.Vaanthalir III B.Sc., Chemistry (E M)
- 5. E.Atchaya I B.Sc., Chemistry (T/M)
- 6. S.Jothi I B.Sc., Chemistry (T/M)