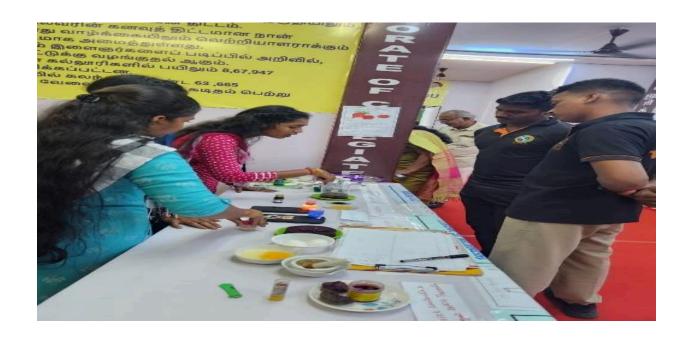

#### **Trade Fair Exhibition 2025**

Our Department students participated in the Trade Fair 2025 at Island Ground, Chennai on 7.1.2025 conducted by the Government of Tamil Nadu. Our students demonstrated the following experiments to the public and got good response.

- 1. Preparation of Jelly
- 2. Preparation of Fake blood
- 3. Adulteration in food
- 4. Preparation of bathing soap
- 5. Separation of Egg white from yolk
- 6. Preparation of Natural lipstick
- 7. Preparation of Pain balm
- 8. Cleaning tricks for silver articles
- 9. Display of lava lamp

The above Experiments were explained to the public by

- 1. E.Parbavathy III B.Sc., Chemistry (T/M)
- 2. P.Keerthika III B.Sc., Chemistry (T/M)
- 3. G.Pavithra II B.Sc., Chemistry (E/M)
- 4. S.Vaanthalir III B.Sc., Chemistry (E M)
- 5. E.Atchaya I B.Sc., Chemistry (T/M)
- 6. S.Jothi I B.Sc., Chemistry (T/M)