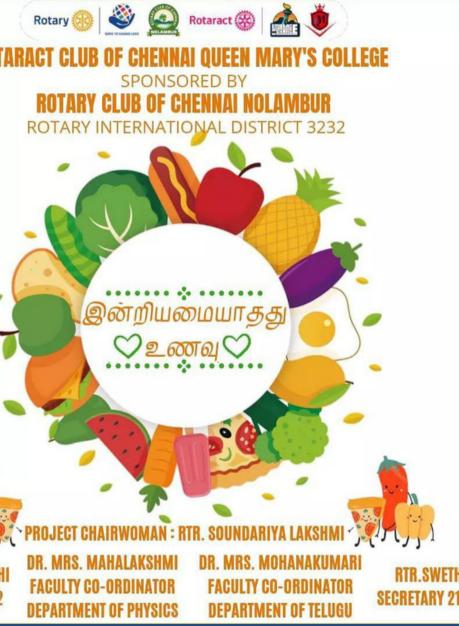

## Indriyamaiyathadu Unavu

We created an challenge for about one month of "clean plate" to have a habit of not wasting food. we collected photographs from girls with clean plate and completed the challenge cheerfully

No. Of Rotaractors Participated: 17 Man Hours: 20 Hours Date: 21-10-2021 - 21-11-2021 ROT