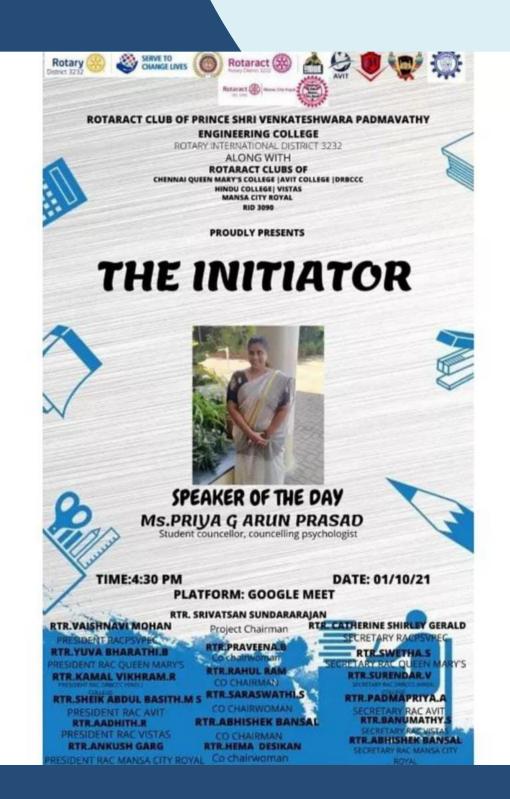

# The Initiator

Virtual Mode: Online **Date: 01-11-2021** 

No. Of Rotaractors Participated: 30

**Rotaract Club Of Chennai Queen Mary's College** 

This project was presented along with Rotaract club of prince Shri venkateshwara padmawathy engineering college about Initiative