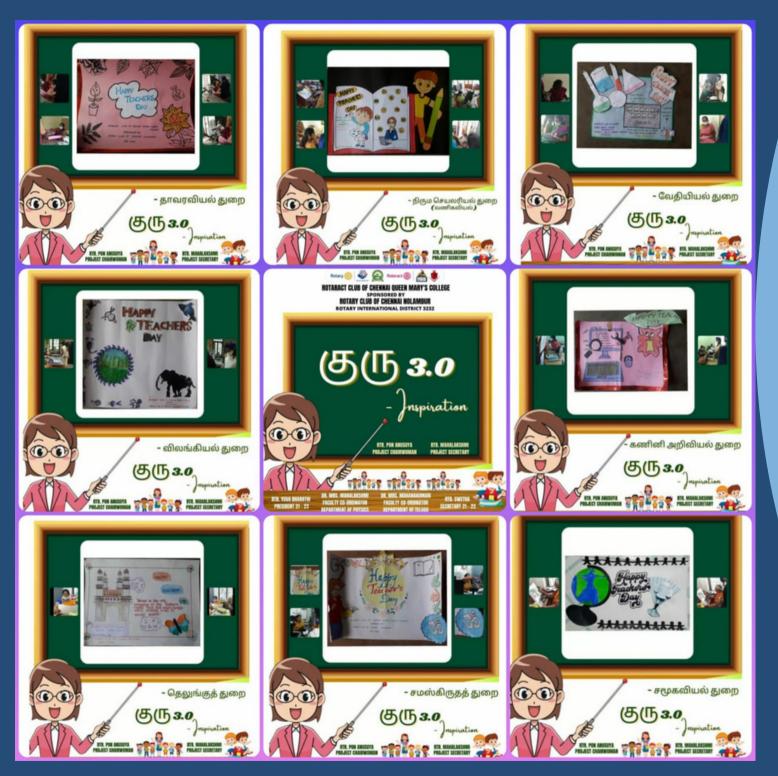

### Guru 3.0

This project presented to express our love, respect and gratitude towards our teachers on Teachers Day. It went by wishing them through colourful and creative charts done by students.

> Venue: Queen Mary's College No. of Rotaractors Participated: 16 Beneficiaries: 24 Man Hours: 72 Hours Date: 05-09-2021