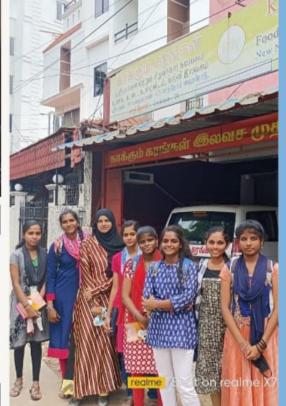

## Udhiram 3.0

**Rotaract Club Of Chennai Queen Mary's College** 

### We issued sanitary napkins to underprivileged women in rural areas and creating a awareness among them.

### Project Chairwoman: Rtr. Monisha **Project Secretary Rtr. Akshara**

| Phases | Date       | Venue                                        | No. of Pads |
|--------|------------|----------------------------------------------|-------------|
| 1      | 07.01.2022 | Vizhigal Arakatalai, Chintadripet            | 42          |
| 2      | 07.01.2022 | Thaai Karangal, Nungambakkam                 | 72          |
| 3      | 23.02.2022 | Lotud Blind Welfare Trust of India, Mylapore | 120         |
| 4      | 24.03.2022 | Deepam Arakatalai Home, Mudichur             | 72          |
| 5      | 22.04.2022 | Thiyaga Sudar Hostel, Iyyapanthangal         | 120         |
| 6      | 20.05.2022 | Queen Mary's College Hostel, Mylapore        | 1000        |
| 7      | 20.05.2022 | Queen Mary's College, Mylapore               | 1370        |
| 8      | 25.05.2022 | Bharathamatha Sevai Ilam, Nandhiyambakkam    | 200         |
| 9      | 09.06.2022 | Lotus Blind Welfare Trust of India, Mylapore | 140         |
| 10     | 09.06.2022 | Gospel Church, Otteri                        | 250         |