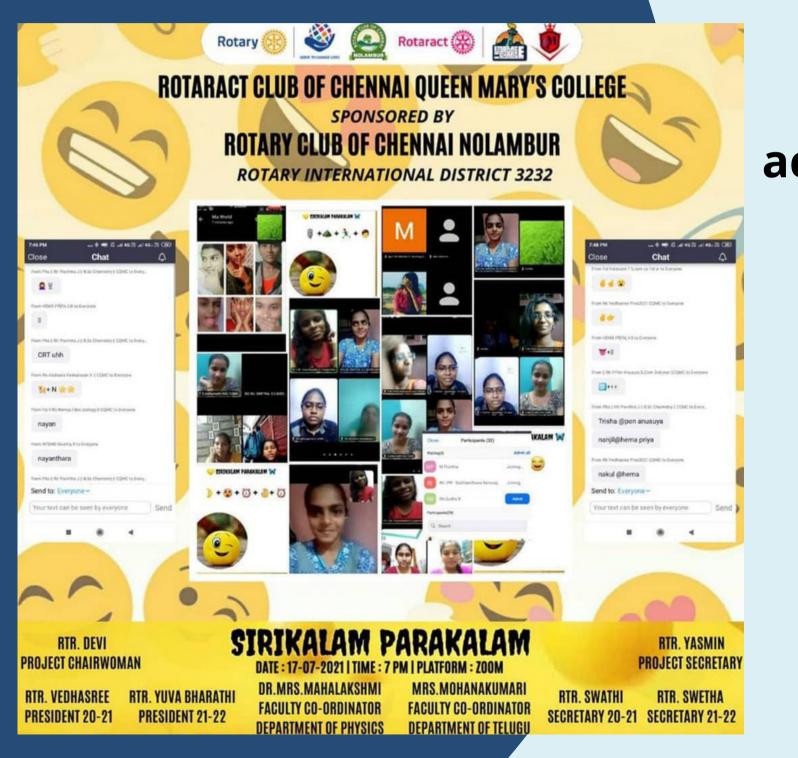

## Sirikalam Parakalam

**Rotaract Club Of Chennai Queen Mary's College** 

### This Project is done with fun filled activities and games like connections using emojis followed by face expressions according to emojis.

### Virtual Mode: Online No. Of Rotaractors Participated: 30 **Man Hours: 3 Hours** Date: 17-07-2021