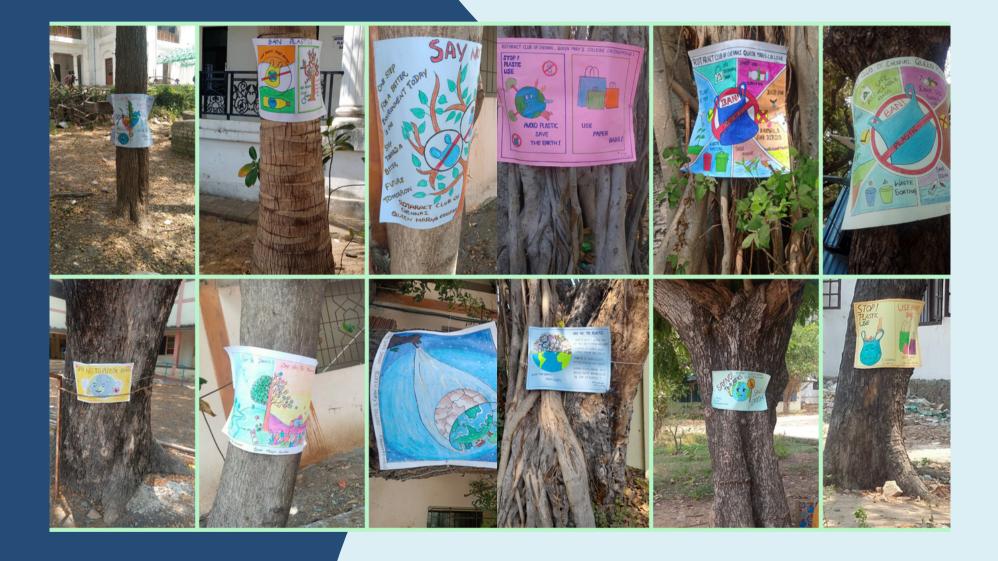

## Negiliyai Olipom

We the Rotaracters did an amazing chart works to create a thought into students minds that to eradicate plastic and avoid plastic usage.

Date: 28.03.2022 Venue: Queen Mary's College No.of Chart Works: 12