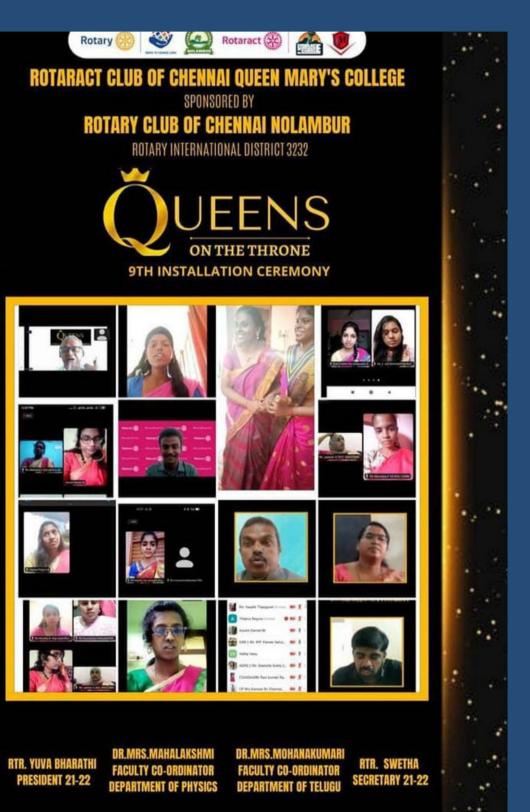

### Queen Mary's College

The Nineth Installation Ceremony of upcoming office bearers for the **Rotary Year 2021-2022** 

No. of Club Attendees: 33 **No. of Visiting Rotaractors: 26** No. of Rotarians attended: 05 **Man Hours: 14 Hours** Date: 19-08-2021 Virtual Mode: Online