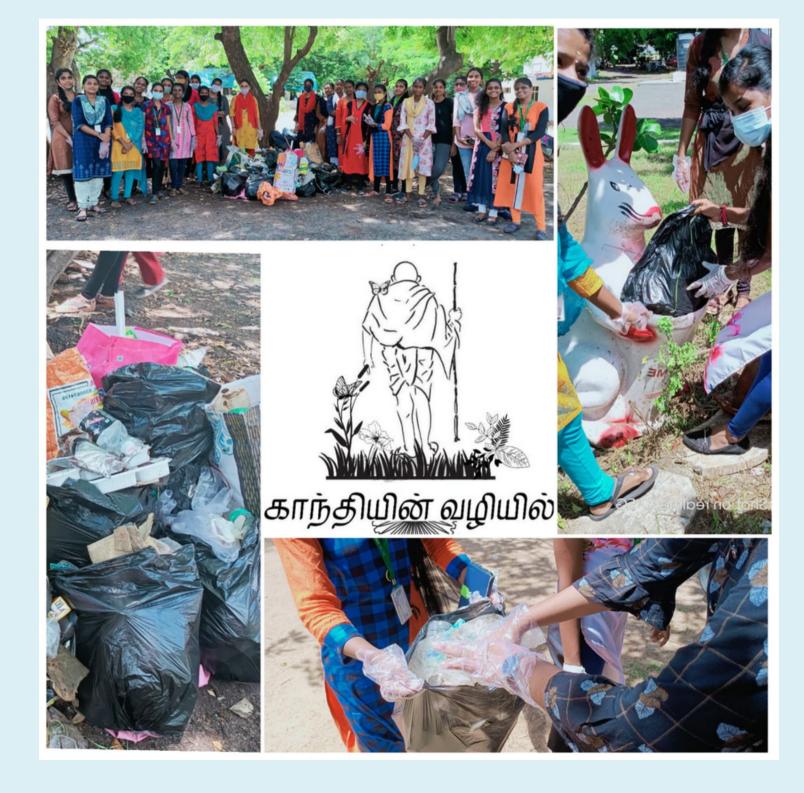

# **Gandhiyin Vazhiyil**

This was conducted for celebrating the birthday of the Father of Nation Mahatma Gandhi by performing clean india mission in college campus with the club members of QMC

**Venue: Queen Mary's College No. Of Rotaractors Participated: 27 Man Hours: 4 Hours** Date: 04-10-2021