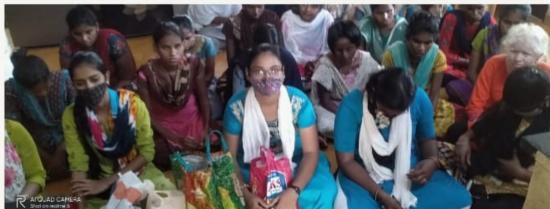

## Udhiram 3.0

**Rotaract Club Of Chennai Queen Mary's College** 

### We issued sanitary napkins to underprivileged women in rural areas and creating a awareness among them.

### Project Chairwoman: Rtr. Monisha **Project Secretary Rtr. Akshara**

| Phases | Date       | Venue                                        | No. of Pads |
|--------|------------|----------------------------------------------|-------------|
| 1      | 07.01.2022 | Vizhigal Arakatalai, Chintadripet            | 42          |
| 2      | 07.01.2022 | Thaai Karangal, Nungambakkam                 | 72          |
| 3      | 23.02.2022 | Lotud Blind Welfare Trust of India, Mylapore | 120         |
| 4      | 24.03.2022 | Deepam Arakatalai Home, Mudichur             | 72          |
| 5      | 22.04.2022 | Thiyaga Sudar Hostel, Iyyapanthangal         | 120         |
| 6      | 20.05.2022 | Queen Mary's College Hostel, Mylapore        | 1000        |
| 7      | 20.05.2022 | Queen Mary's College, Mylapore               | 1370        |
| 8      | 25.05.2022 | Bharathamatha Sevai Ilam, Nandhiyambakkam    | 200         |
| 9      | 09.06.2022 | Lotus Blind Welfare Trust of India, Mylapore | 140         |
| 10     | 09.06.2022 | Gospel Church, Otteri                        | 250         |