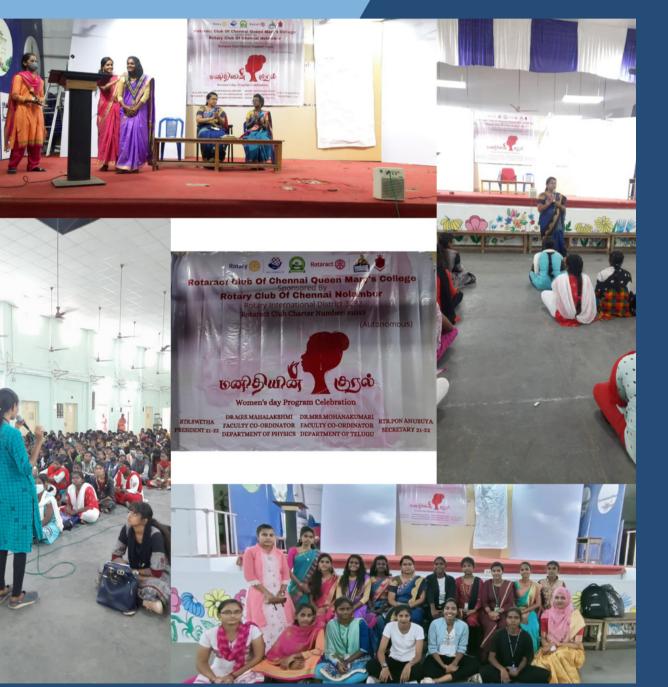

## Manidhiyin Kural

On the occasion of Women's Day, we conducted some events to celebrate women. Our guest speaker Swathi Srinivasan gave an awareness about menstrual hygiene to all students of our college.

> Date: 08.03.2022 Venue: Queen Mary's College No.of attendees: 150