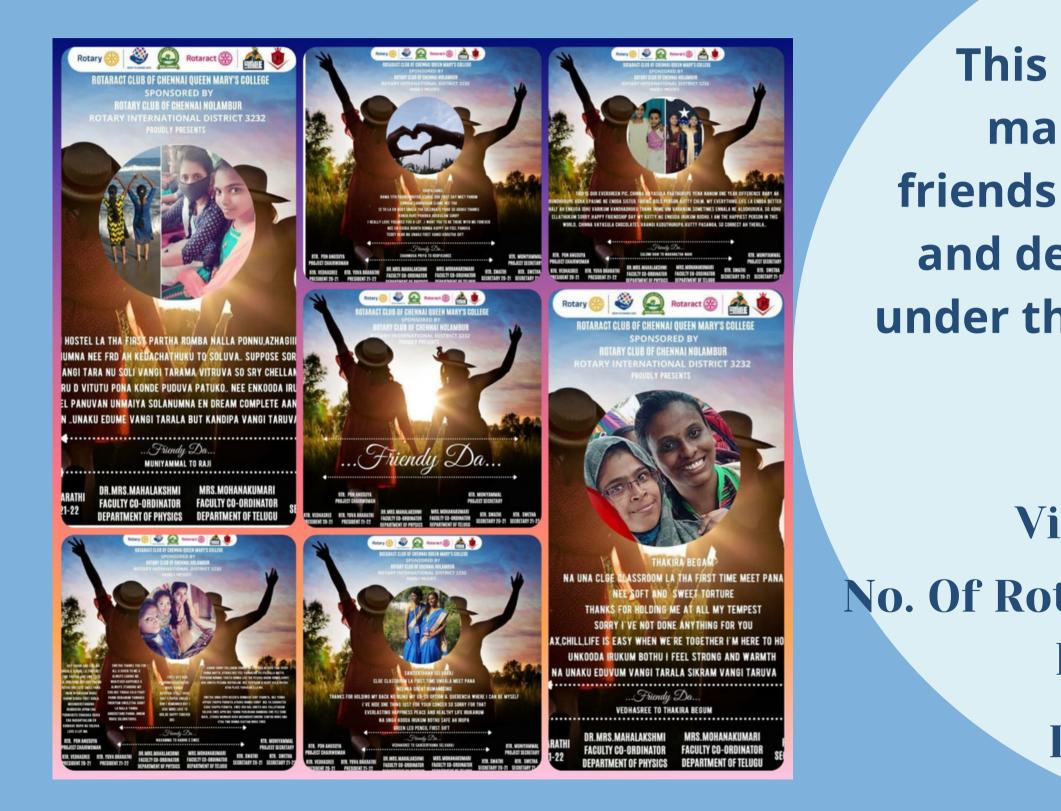

## Friendy da

Rotaract Club Of Chennai Queen Mary's College

This project went with poster making for the dearest friends by expressing their love and dedicated through online under the pandemic situation on friendship day

Virtual Mode: Online No. Of Rotaractors Participated: 42 Beneficiaries: 93

Date: 01-08-2021