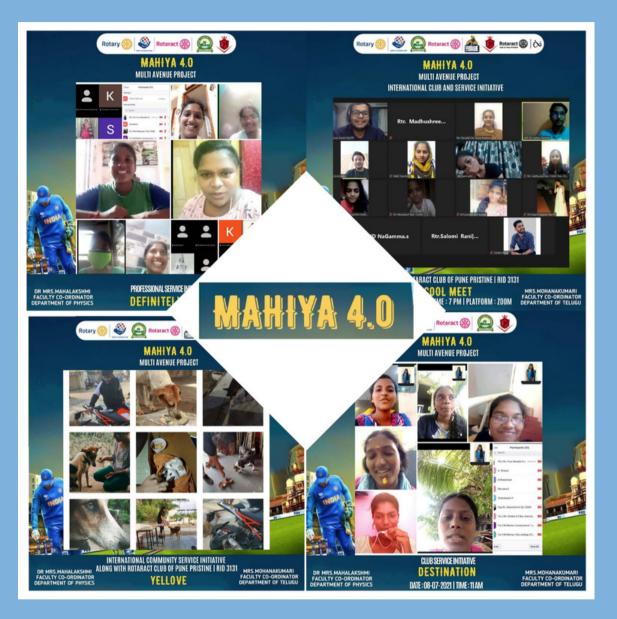

## MAHIYA 4.0

No of attendees: 38 Virtual mode: Zoom Date: 7-7-021 - 13-7-2021 Man hours: 4 Hours This project was conducted for the celebration of great and cool M.S Dhoni. This project went by recognizing Indian women cricketer, taking oaths to turn down weakness into strength and by collaborating with rotaract club of Pune pristine RID3131 initiated to feed stray dogs followed by quiz and games activities.

| PHASES        | AVENUES                     |
|---------------|-----------------------------|
| efinitely Not | <b>Professional service</b> |
| estination    | Club service                |
| Yellove       | Community service           |
| Cool Meet     | International service       |